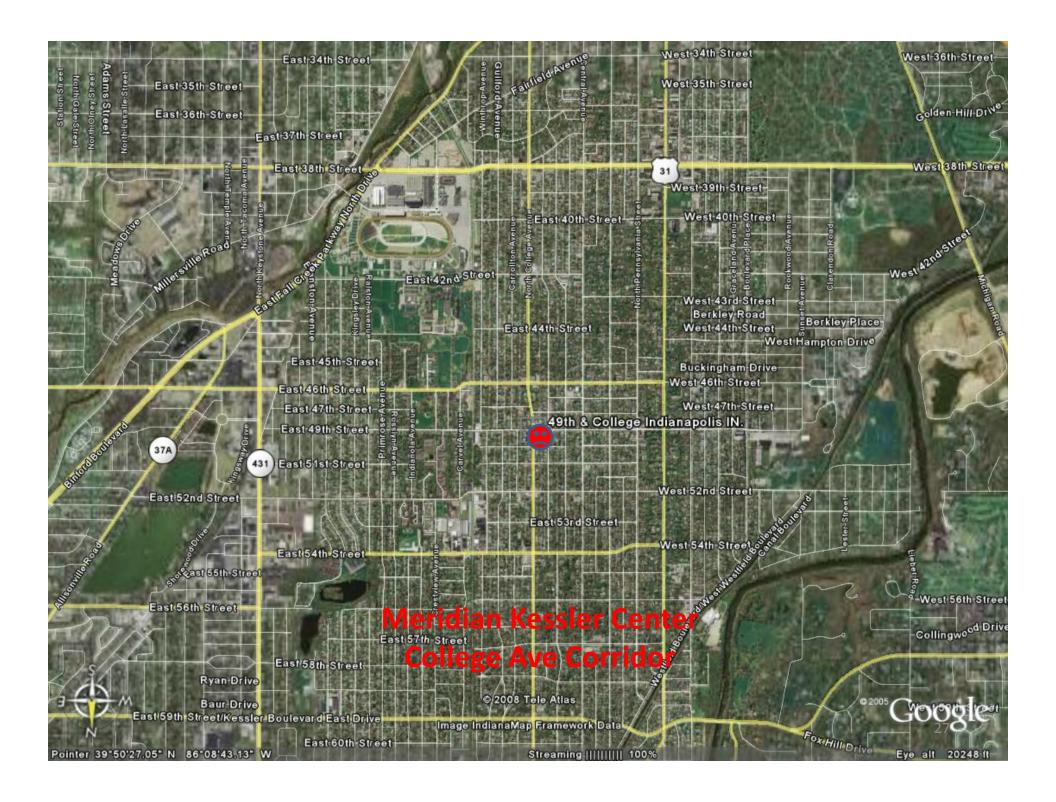

## College Corridor / Other Projects:

- Downtown (Investment)
- Fall Creek Place (Investment)
  - 20th
  - 25<sup>th</sup> / 22<sup>nd</sup> St.
  - 35<sup>th</sup> St.
  - 38<sup>th</sup> St. Corridor (22 million dollar Investment)
  - Major Road Block Further Neighborhood and Corridor Restoration
- **❖** 49<sup>th</sup> and College Vacant Block / Best Location Smart Growth
  - Mixed Use Live Work Play Walk Bike Shop / Worst to Best
    - Connect The Dots / Connect the Neighborhoods
- Monon Trail (Investment)
- 52<sup>nd</sup> & College
- 54<sup>th</sup> & College Fresh Market
  - Broad Ripple North Side