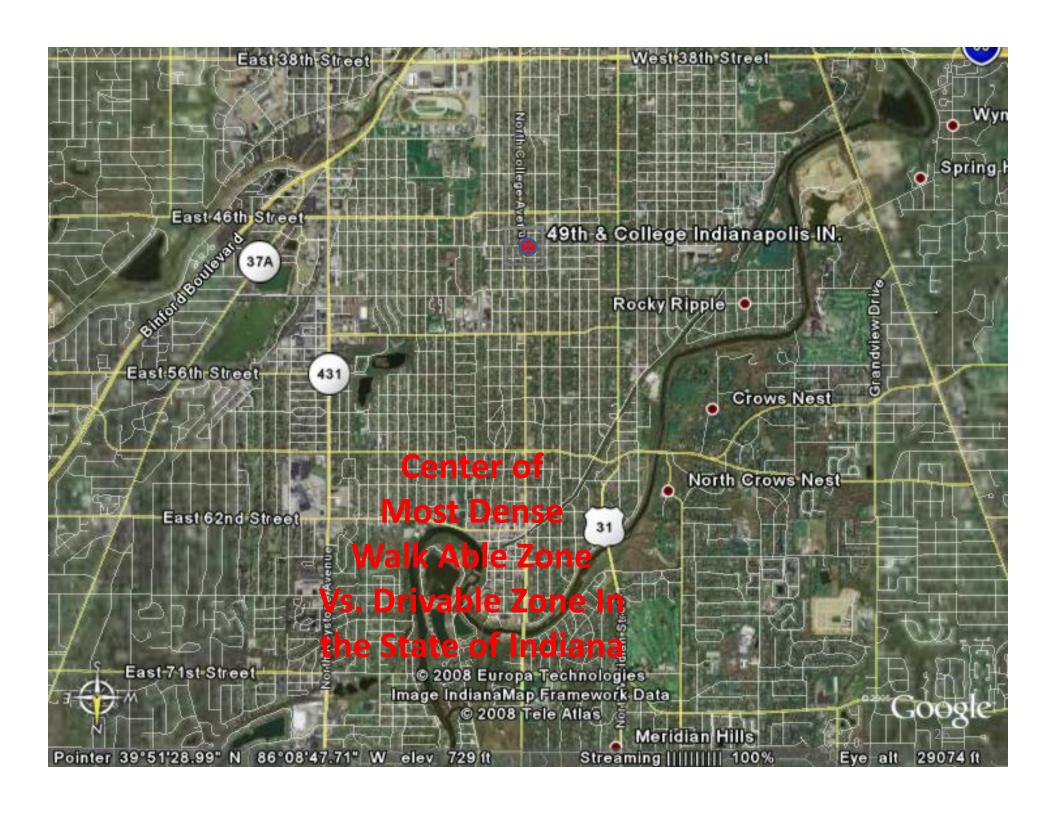

## College Corridor / Other Projects:

- Downtown (Investment)
- Fall Creek Place (Investment)
  - 20th
  - 25<sup>th</sup> / 22<sup>nd</sup> St.
  - 35<sup>th</sup> St.
  - 38<sup>th</sup> St. Corridor (22 million dollar Investment)
  - Major Road Block Further Neighborhood and Corridor Restoration
- **❖** 49<sup>th</sup> and College Vacant Block / Best Location Smart Growth
  - Mixed Use Live Work Play Walk Bike Shop / Worst to Best
    - Connect The Dots / Connect the Neighborhoods
- Monon Trail (Investment)
- 52<sup>nd</sup> & College
- 54<sup>th</sup> & College Fresh Market
  - Broad Ripple North Side