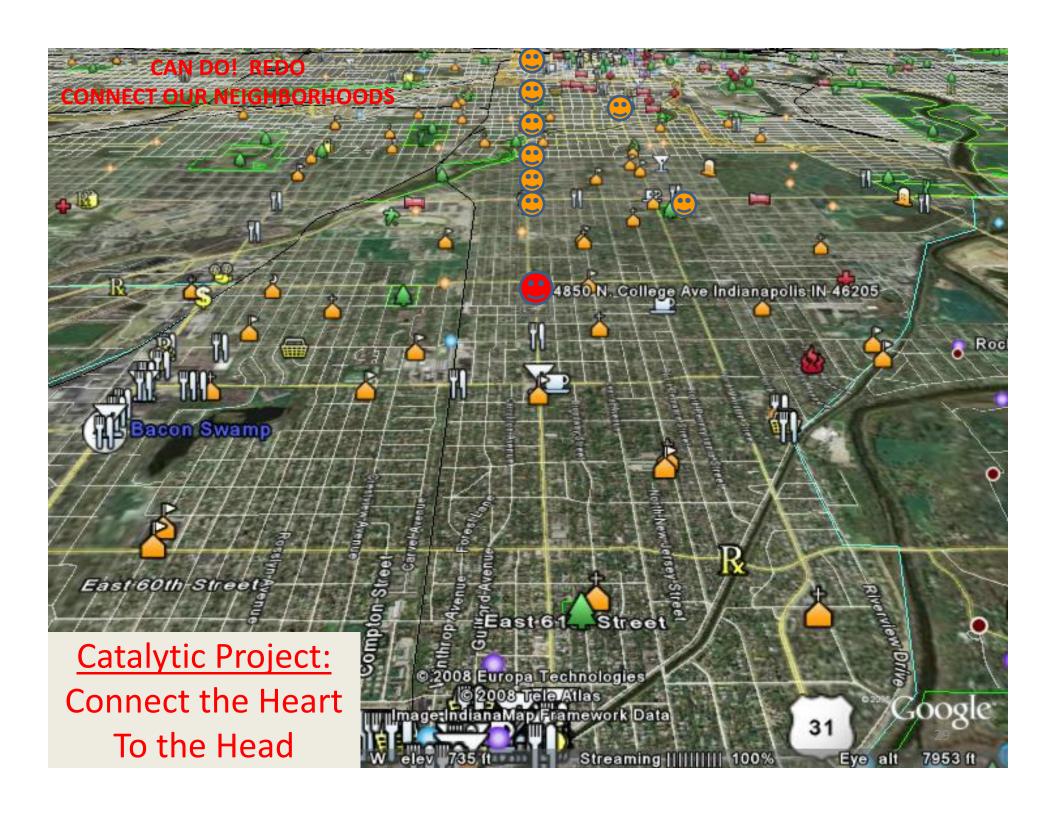

## College Corridor / Other Projects:

- Downtown (Investment)
- Fall Creek Place (Investment)
  - 20th
  - 25<sup>th</sup> / 22<sup>nd</sup> St.
  - 35<sup>th</sup> St.
  - 38<sup>th</sup> St. Corridor (22 million dollar Investment)
  - Major Road Block Further Neighborhood and Corridor Restoration
- **❖** 49<sup>th</sup> and College Vacant Block / Best Location Smart Growth
  - Mixed Use Live Work Play Walk Bike Shop / Worst to Best
    - Connect The Dots / Connect the Neighborhoods
- Monon Trail (Investment)
- 52<sup>nd</sup> & College
- 54<sup>th</sup> & College Fresh Market
  - Broad Ripple North Side