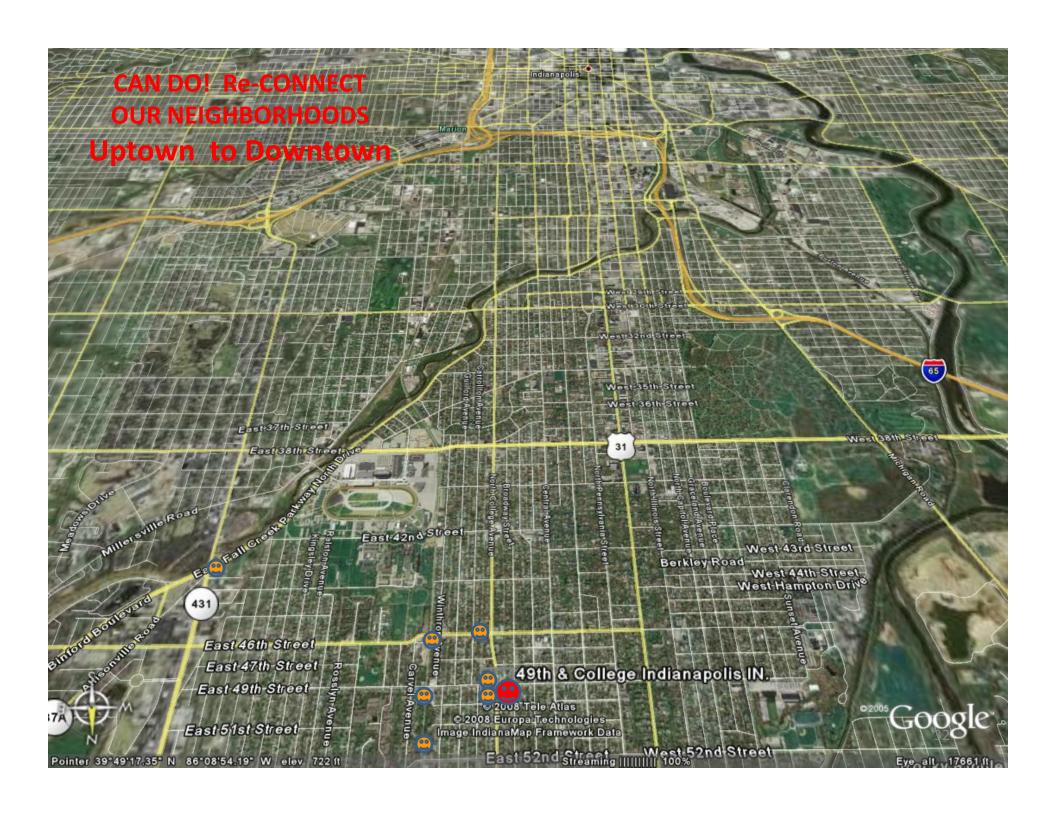

## College Corridor / Other Projects:

- Downtown (Investment)
- Fall Creek Place (Investment)
  - 20th
  - 25<sup>th</sup> / 22<sup>nd</sup> St.
  - 35<sup>th</sup> St.
  - 38<sup>th</sup> St. Corridor (22 million dollar Investment)
  - Major Road Block Further Neighborhood and Corridor Restoration
- **❖** 49<sup>th</sup> and College Vacant Block / Best Location Smart Growth
  - Mixed Use Live Work Play Walk Bike Shop / Worst to Best
    - Connect The Dots / Connect the Neighborhoods
- Monon Trail (Investment)
- 52<sup>nd</sup> & College
- 54<sup>th</sup> & College Fresh Market
  - Broad Ripple North Side