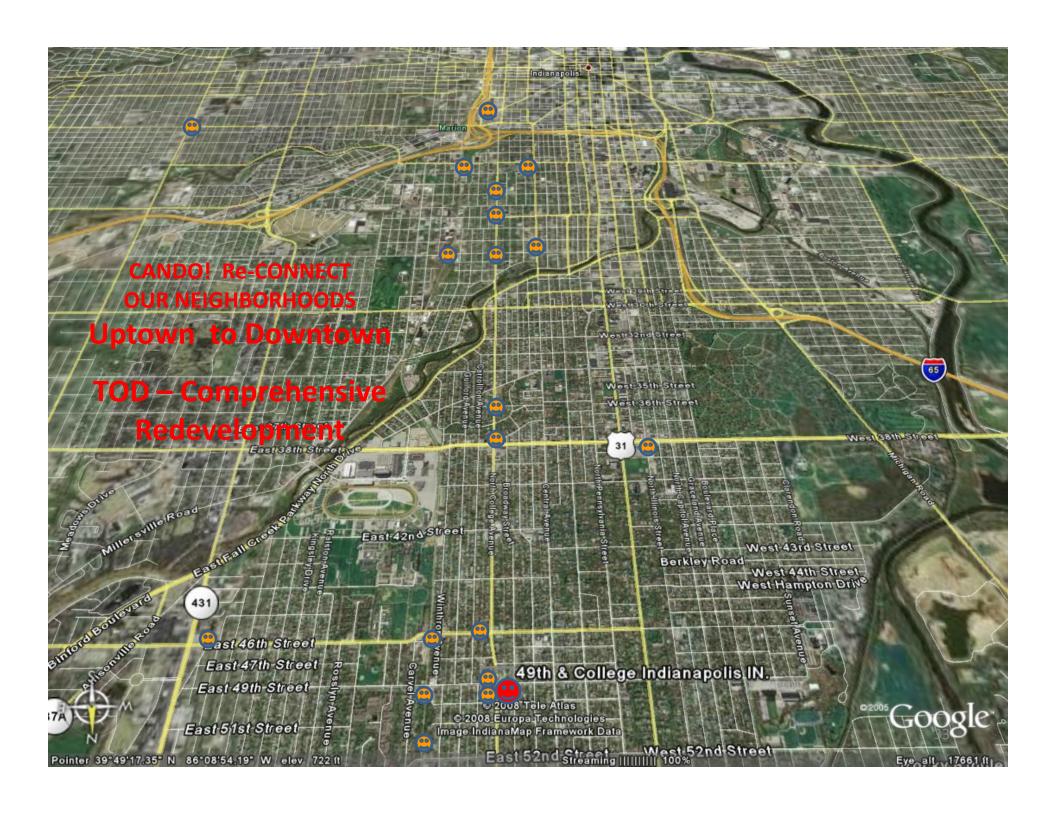

## College Corridor / Other Projects:

- Downtown (Investment)
- Fall Creek Place (Investment)
  - 20th
  - 25<sup>th</sup> / 22<sup>nd</sup> St.
  - 35<sup>th</sup> St.
  - 38<sup>th</sup> St. Corridor (22 million dollar Investment)
  - Major Road Block Further Neighborhood and Corridor Restoration
- **❖** 49<sup>th</sup> and College Vacant Block / Best Location Smart Growth
  - Mixed Use Live Work Play Walk Bike Shop / Worst to Best
    - Connect The Dots / Connect the Neighborhoods
- Monon Trail (Investment)
- 52<sup>nd</sup> & College
- 54<sup>th</sup> & College Fresh Market
  - Broad Ripple North Side