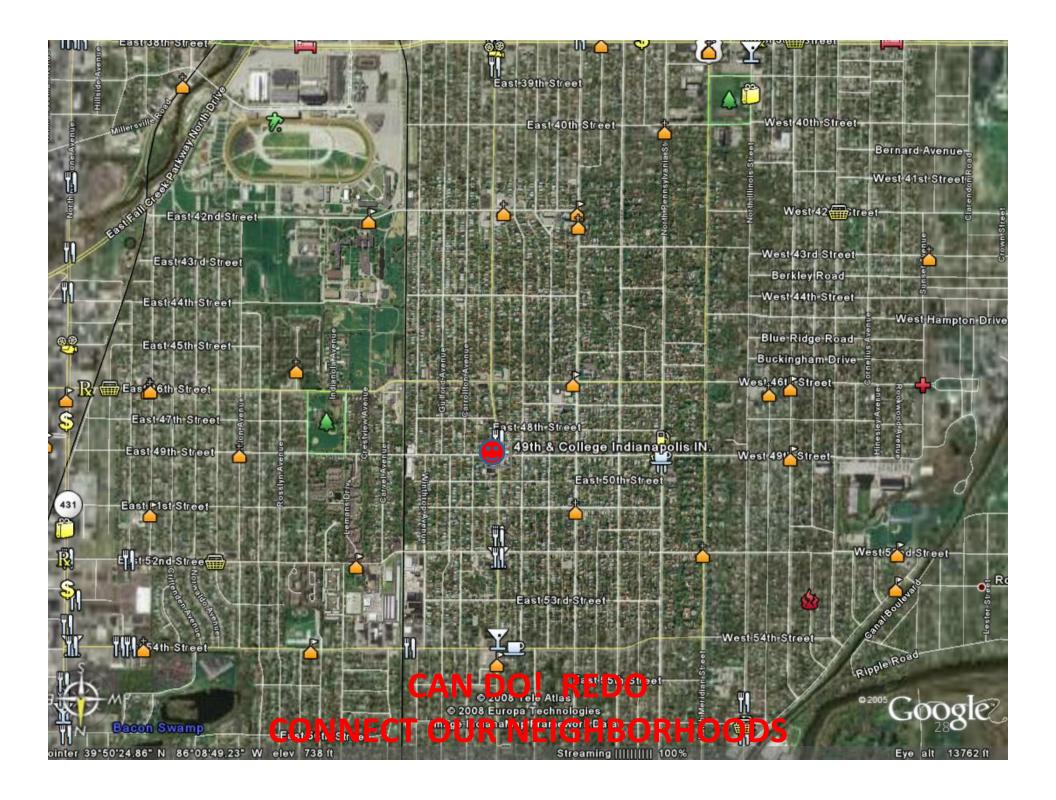

## College Corridor / Other Projects:

- Downtown (Investment)
- Fall Creek Place (Investment)
  - 20th
  - 25<sup>th</sup> / 22<sup>nd</sup> St.
  - 35<sup>th</sup> St.
  - 38<sup>th</sup> St. Corridor (22 million dollar Investment)
  - Major Road Block Further Neighborhood and Corridor Restoration
- **❖** 49<sup>th</sup> and College Vacant Block / Best Location Smart Growth
  - Mixed Use Live Work Play Walk Bike Shop / Worst to Best
    - Connect The Dots / Connect the Neighborhoods
- Monon Trail (Investment)
- 52<sup>nd</sup> & College
- 54<sup>th</sup> & College Fresh Market
  - Broad Ripple North Side