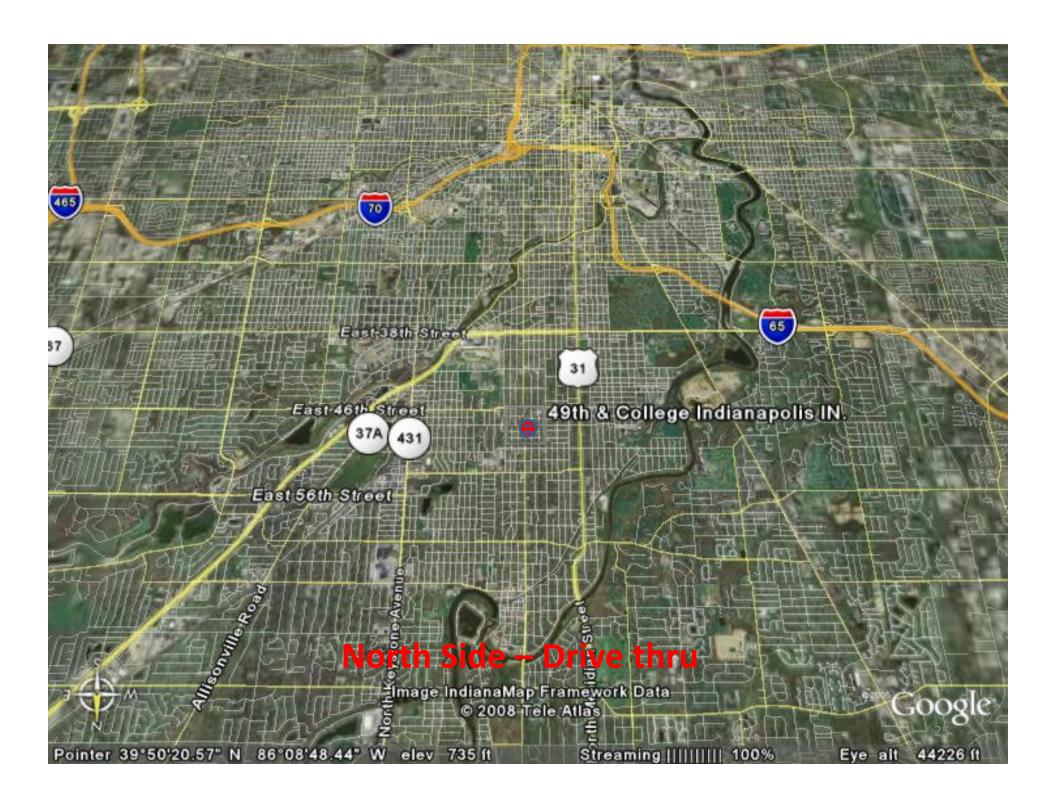

## College Corridor / Other Projects:

- Downtown (Investment)
- Fall Creek Place (Investment)
  - 20th
  - 25<sup>th</sup> / 22<sup>nd</sup> St.
  - 35<sup>th</sup> St.
  - 38<sup>th</sup> St. Corridor (22 million dollar Investment)
  - Major Road Block Further Neighborhood and Corridor Restoration
- **❖** 49<sup>th</sup> and College Vacant Block / Best Location Smart Growth
  - Mixed Use Live Work Play Walk Bike Shop / Worst to Best
    - Connect The Dots / Connect the Neighborhoods
- Monon Trail (Investment)
- 52<sup>nd</sup> & College
- 54<sup>th</sup> & College Fresh Market
  - Broad Ripple North Side